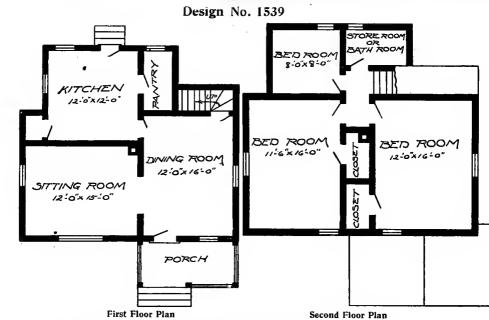

furnished for \$6.00. Cost of this house is from about \$2,200.00 to about \$2,450.00. according to the locality in which it is built.



# First Floor Plan

Blue prints consist of cellar and foundation plan; first and second floor plans; front, rear, two side elevations; wall sections and all necessary interior details. Specifications consist of about twenty pages of typewritten matter.



# Second Floor Plan Size: Width, 31 feet 6 inches; length, 45 feet, exclusive of porch

Full and complete working plans and specifications of this house will be furnished for \$5.00. Cost of this house is from about \$1,950.00 to about \$2,175.00, according to the locality in which it is built built.

# PRICE

of Blue Prints, together with a complete set of typewritten specifications is

ONLY \$5.00





PRICE of Blue Prints, together with a complete set of typewritten specifications, i only \$5.00. They save time and prevent waste of material.

# Size: Width, 28 feet 6 inches; length, 25 feet 6 inches, exclusive of porch

Blue prints consist of foundation plan; roof plan; first and second floor plans; front, rear, two side elevations; wall sections and all necessary interior details. Specifications consist of about fifteen pages of typewritten matter.

Full and complete working plans and specifications of this house will be furnished for \$5.00. Cost of this house is from about \$850.00 to about \$1,000.00, according to the locality in which it is bullt.

# Plans Mailed Same Day Order is Received



These plans are all drawn by licensed architects of the State of Illinois, and are absol